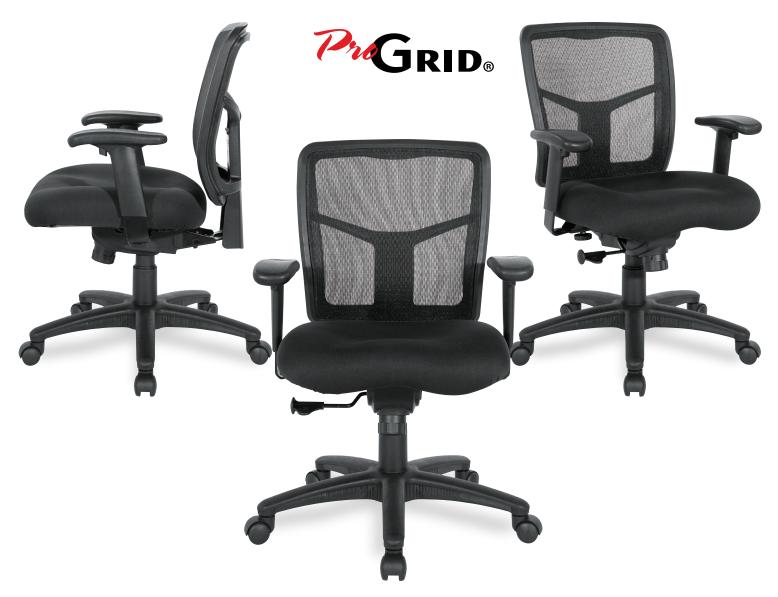

#### 92553-30 \$229.00

- Breathable ProGrid<sup>®</sup> back w/built-in lumbar support
- Molded foam saddle seat w/-30 Coal FreeFlex® fabric
- 2-to-1 synchro tilt control w/adjustable tilt tension
- One touch pneumatic seat height adjustment
- Height adjustable arms
- Ratchet back height adjustment
- Heavy duty nylon base w/dual wheel carpet casters