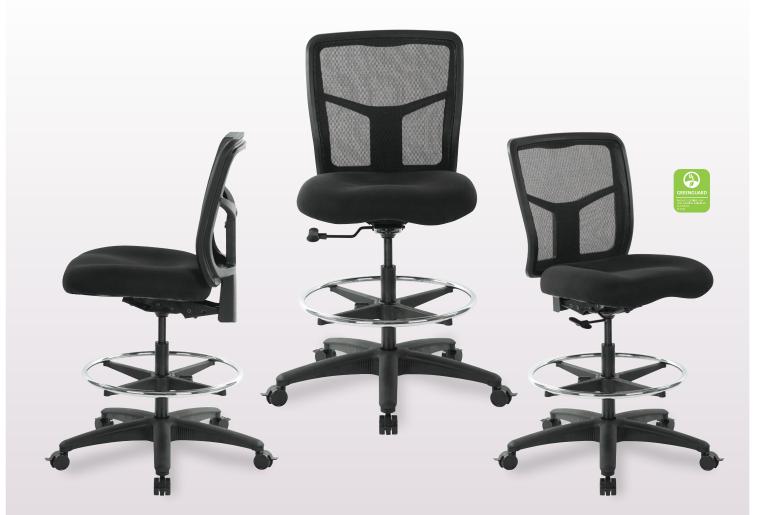

#### 92583-30 **\$239.00**

- Breathable ProGrid® back with built-in lumbar support
- One-touch pneumatic seat height adjustment
- Thick padded seat available in -30 Coal FreeFlex®
- Height adjustable footring
- Heavy duty nylon base with dual wheel locking carpet casters
- Has achieved GREENGUARD certification