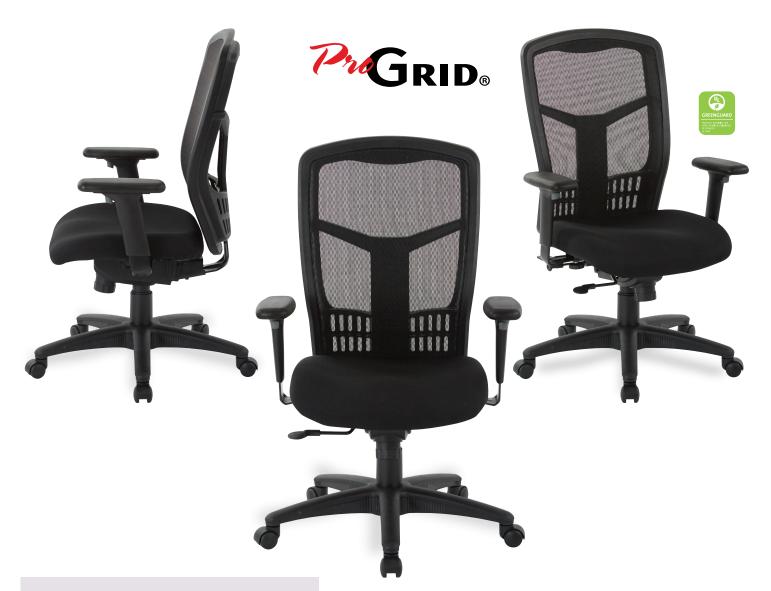

#### 90662-30 \$269.00

- Breathable ProGrid® back with built-in lumbar support
- Molded foam saddle seat available in Coal FreeFlex®
- One touch pneumatic seat height adjustment
- 3 position locking, 2-to-1 synchro tilt control with seat slider and adjustable tilt tension
- Height, width & depth adjustable PU padded arms
- Heavy duty nylon base with dual wheel carpet casters
- Has achieved GREENGUARD Certification