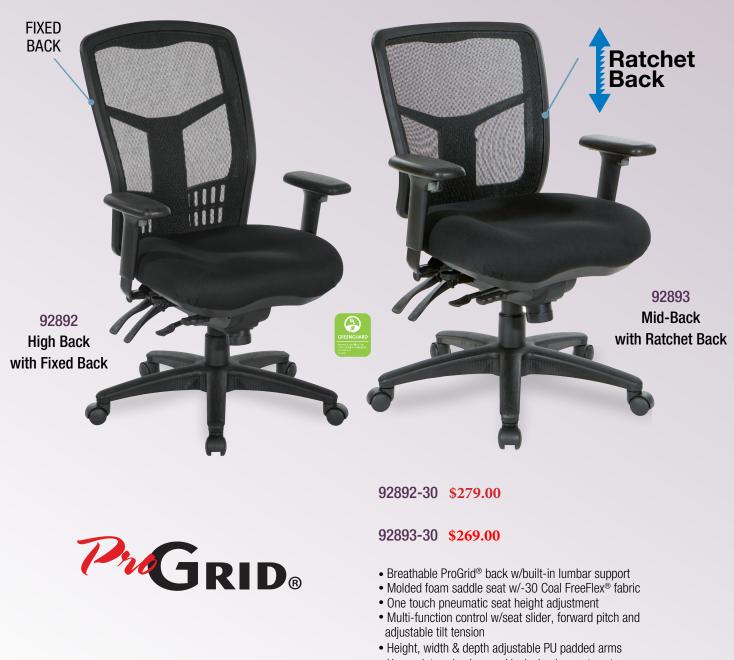

#### 90662-30 \$269.00

- Breathable ProGrid® back with built-in lumbar support
- Molded foam saddle seat available in Coal FreeFlex®
- One touch pneumatic seat height adjustment
- 3 position locking, 2-to-1 synchro tilt control with seat slider and adjustable tilt tension
- Height, width & depth adjustable PU padded arms
- Heavy duty nylon base with dual wheel carpet casters
- Has achieved GREENGUARD Certification